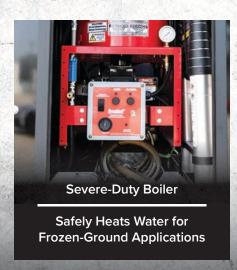

#### **OPTIONAL**

- 400,000 BTU boiler
- 200 CFM 200 psi air compressor for air excavation
- Enclosure heater

#### **OPTIONAL**

- 400,000 or 700,000 BTU boiler
- 200 CFM 200 psi air compressor for air excavation
- Enclosure heater

#### **OPTIONAL**

- 400,000 BTU or 700,000 BTU boiler
- 200 CFM 200 psi air compressor for air excavation
- Enclosure heater