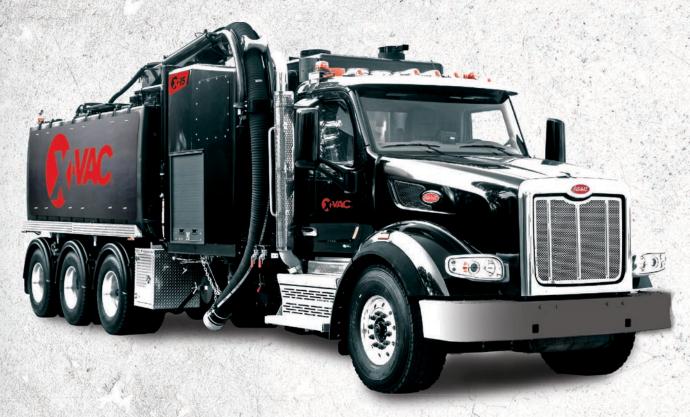

### X-VAC - MAXIMUM CAPACITY FOR THE BIGGEST JOBS

- Extends productive hydroexcavation time
- All weather operation
- High-capacity 15 yd³ debris tank
- 5,775 CFM 27" Hg high-performance blower
- Top-mounted 360° boom provides maximum coverage
- 1,650 gallons of fresh water
- Lifetime warranty on water tanks and debris tank

- Insulated enclosure
- Run dry water pump: 20 GPM@3000 psi

#### **OPTIONAL**

- 400,000 BTU or 700,000 BTU boiler
- 200 CFM 200 psi air compressor for air excavation
- Enclosure heater