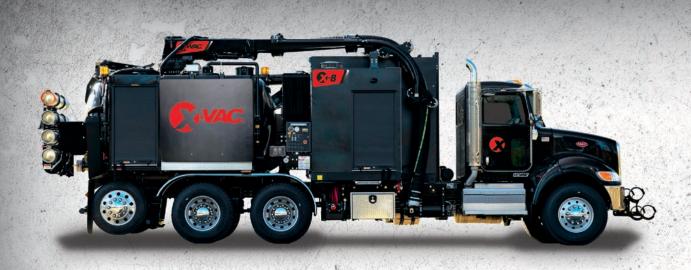

# WEIGHT PROBLEM? NOTWITH X-VAC!

The X-Series of Hydro-Excavators are specifically designed to help maximize payload capacity.

All X-Vacs provide the highest legal payload of any hydro excavator on the market.

## X-VAC - MAXIMUM POWER MINIMUM FOOTPRINT

- Smaller footprint makes the X-8 ideal for utility and construction work
- Never worry about being overweight again
- Legally loaded 8 yd³ debris tank
- 5,250 CFM 27" Hg high-performance blower
- Top-mounted 360° boom provides maximum coverage
- 570 gallons of fresh water
- Lifetime warranty on water tanks and debris body