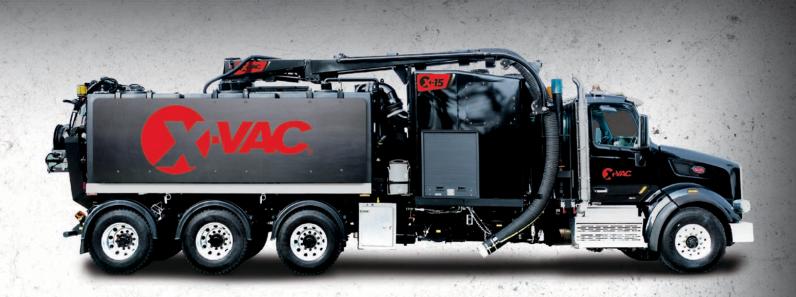

## X-VAC - MAXIMUM POWER MINIMUM FOOTPRINT

- Smaller footprint makes the X-8 ideal for utility and construction work
- Never worry about being overweight again
- Legally loaded 8 yd³ debris tank
- 5,250 CFM 27" Hg high-performance blower
- Top-mounted 360° boom provides maximum coverage
- 570 gallons of fresh water
- Lifetime warranty on water tanks and debris body

# X-VAC – JUST RIGHT FOR EVERY SITE

- Quietest hydro-excavator in the industry
- All-weather operation
- 13 yd³ debris tank is ideal for applications when dumping on site is required
- 5,775 CFM 27" Hg high-performance blower
- Top-mounted 360° boom provides maximum coverage
- 1,140 gallons of fresh water
- Lifetime warranty on water tanks and debris body

### X-VAC - MAXIMUM CAPACITY FOR THE BIGGEST JOBS

- Extends productive hydroexcavation time
- All weather operation
- High-capacity 15 yd³ debris tank
- 5,775 CFM 27" Hg high-performance blower
- Top-mounted 360° boom provides maximum coverage
- 1,650 gallons of fresh water
- Lifetime warranty on water tanks and debris tank