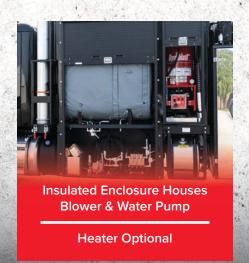

- Insulated enclosure
- Run dry water pump: 20 GPM@ 3,000 psi

#### **OPTIONAL**

- 400,000 BTU boiler
- 200 CFM 200 psi air compressor for air excavation
- Enclosure heater

- Insulated enclosure
- Run dry water pump: 20 GPM @ 3,000 psi

#### **OPTIONAL**

- 400,000 or 700,000 BTU boiler
- 200 CFM 200 psi air compressor for air excavation
- Enclosure heater

- Insulated enclosure
- Run dry water pump: 20 GPM@3000 psi

#### **OPTIONAL**

- 400,000 BTU or 700,000 BTU boiler
- 200 CFM 200 psi air compressor for air excavation
- Enclosure heater