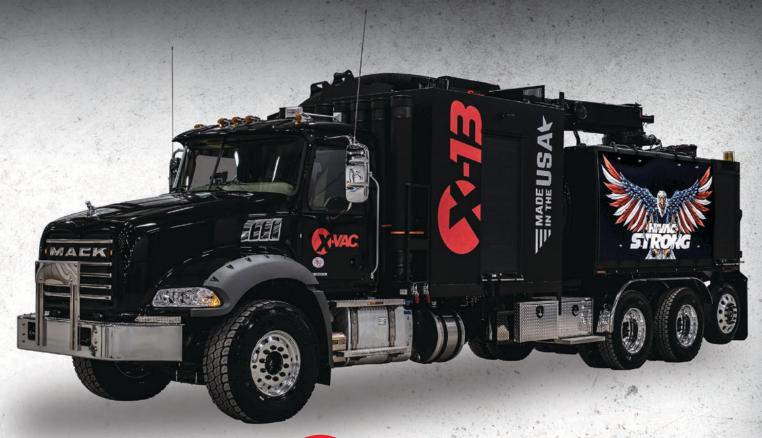

# X-VAC – JUST RIGHT FOR EVERY SITE

- Quietest hydro-excavator in the industry
- All-weather operation
- 13 yd³ debris tank is ideal for applications when dumping on site is required
- 5,775 CFM 27" Hg high-performance blower
- Top-mounted 360° boom provides maximum coverage
- 1,140 gallons of fresh water
- Lifetime warranty on water tanks and debris body

- Insulated enclosure
- Run dry water pump: 20 GPM @ 3,000 psi

#### **OPTIONAL**

- 400,000 or 700,000 BTU boiler
- 200 CFM 200 psi air compressor for air excavation
- Enclosure heater