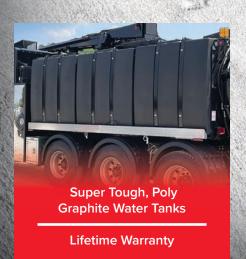

## X-VAC - MAXIMUM POWER MINIMUM FOOTPRINT

- Smaller footprint makes the X-8 ideal for utility and construction work
- Never worry about being overweight again
- Legally loaded 8 yd³ debris tank
- 5,250 CFM 27" Hg high-performance blower
- Top-mounted 360° boom provides maximum coverage
- 570 gallons of fresh water
- Lifetime warranty on water tanks and debris body

# X-VAC – JUST RIGHT FOR EVERY SITE

- Quietest hydro-excavator in the industry
- All-weather operation
- 13 yd³ debris tank is ideal for applications when dumping on site is required
- 5,775 CFM 27" Hg high-performance blower
- Top-mounted 360° boom provides maximum coverage
- 1,140 gallons of fresh water
- Lifetime warranty on water tanks and debris body

### X-VAC - MAXIMUM CAPACITY FOR THE BIGGEST JOBS

- Extends productive hydroexcavation time
- All weather operation
- High-capacity 15 yd³ debris tank
- 5,775 CFM 27" Hg high-performance blower
- Top-mounted 360° boom provides maximum coverage
- 1,650 gallons of fresh water
- Lifetime warranty on water tanks and debris tank