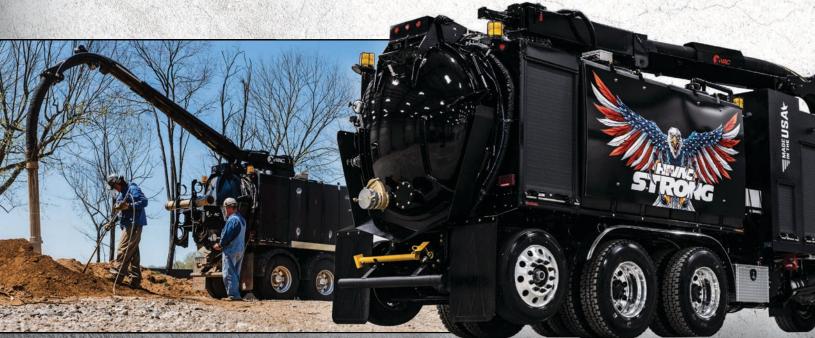

# X-VAC – JUST RIGHT FOR EVERY SITE

- Quietest hydro-excavator in the industry
- All-weather operation
- 13 yd³ debris tank is ideal for applications when dumping on site is required
- 5,775 CFM 27" Hg high-performance blower
- Top-mounted 360° boom provides maximum coverage
- 1,140 gallons of fresh water
- Lifetime warranty on water tanks and debris body

- Insulated enclosure
- Run dry water pump: 20 GPM @ 3,000 psi

#### **OPTIONAL**

- 400,000 or 700,000 BTU boiler
- 200 CFM 200 psi air compressor for air excavation
- Enclosure heater