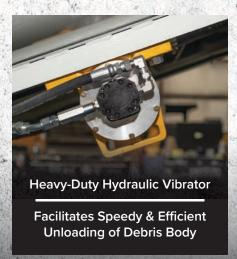

### X-VAC - MAXIMUM CAPACITY FOR THE BIGGEST JOBS

- Extends productive hydroexcavation time
- All weather operation
- High-capacity 15 yd³ debris tank
- 5,775 CFM 27" Hg high-performance blower
- Top-mounted 360° boom provides maximum coverage
- 1,650 gallons of fresh water
- Lifetime warranty on water tanks and debris tank