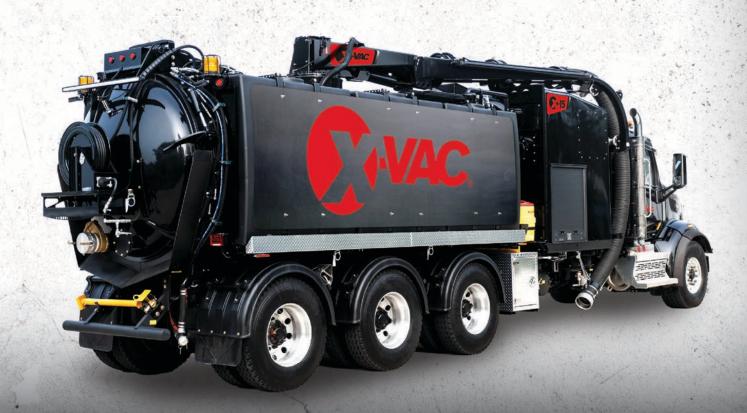

## X-VAC - MAXIMUM POWER MINIMUM FOOTPRINT

- Smaller footprint makes the X-8 ideal for utility and construction work
- Never worry about being overweight again
- Legally loaded 8 yd³ debris tank
- 5,250 CFM 27" Hg high-performance blower
- Top-mounted 360° boom provides maximum coverage
- 570 gallons of fresh water
- Lifetime warranty on water tanks and debris body

- Insulated enclosure
- Run dry water pump: 20 GPM@ 3,000 psi

#### **OPTIONAL**

- 400,000 BTU boiler
- 200 CFM 200 psi air compressor for air excavation
- Enclosure heater